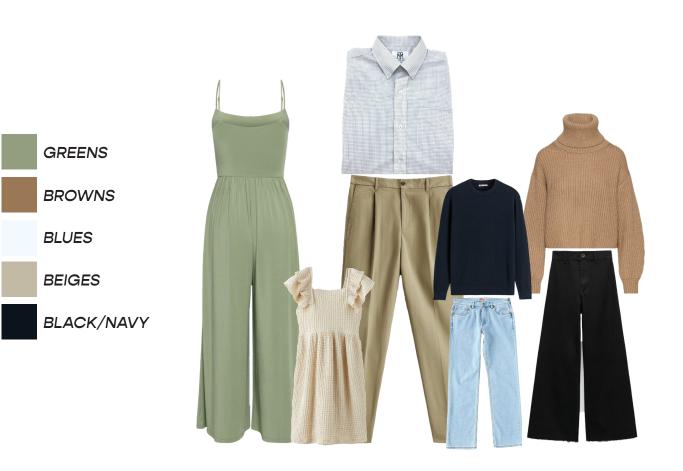

## fall seasonal colors

We want you to look your best and compliment the environment, by highlighting you!

Styles selected in the guide were collected from brands such as Aritzia, Zara, Pants Store, Dillards

## **GENERAL RULES**

Tips to help make your session worth it.

- Choose a simple color palette
- Add pops of color
- Various textures, shades and tones
- Coordinate instead of match
- Refrain from logos, words and large patterns
- Keep accessories meaningful
- Don't forget about your shoes
- Highlight your best assets
- Avoid busy stripes
- Be comfortable